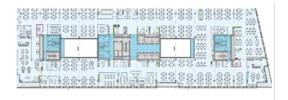

2

Bucharest, Sector 5, 29, Tudor Vladimirescu blvd



#### **Building information**

| Building status      | Existing     |
|----------------------|--------------|
| Year of construction | 2022         |
| Parking ratio        | 1 / 100 sq m |
| Total building area  | 25 000 sq m  |

#### Commercial terms

| Office space*      | after login * |
|--------------------|---------------|
| Parking            | after login * |
| Service charge*    | after login * |
| Minimum lease term | after login * |
| Availability       | after login * |

\* Asking terms for m²/month

#### Location

vardul Tudor Vladimirescu Strada Progresului Coords Map data @2022

#### Available space

10 000 og m

Available office space

To be agreed

Minimum office space



## officefinder.ro

### Typical floor plan



#### Public transport

Bus: 173, N114, 117, 136, 385, N121 Tram: 8, 10, 11, 25, 47, 1, 23, 32